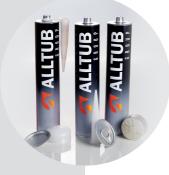

## ALUMINIUM CARTRIDGES

--

Thanks to the development of new innovative printing techniques, our aluminium cartridges can be printed in 6 colors with several prints. Other technical options can also be proposed such as safety triangles (tactile marks), as well as different interior finishes (alkaline wash, interior wax, interior varnish). Our cartridges are available with rolled rim, crimping flange or with straight rim.