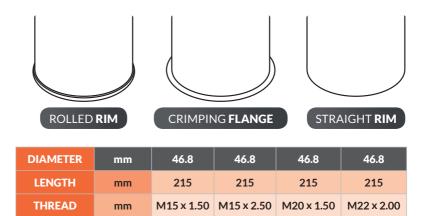

## ALUMINIUM CARTRIDGES

--

Thanks to the development of new innovative printing techniques, our aluminium cartridges can be printed in 6 colors with several prints. Other technical options can also be proposed such as safety triangles (tactile marks), as well as different interior finishes (alkaline wash, interior wax, interior varnish). Our cartridges are available with rolled rim, crimping flange or with straight rim.